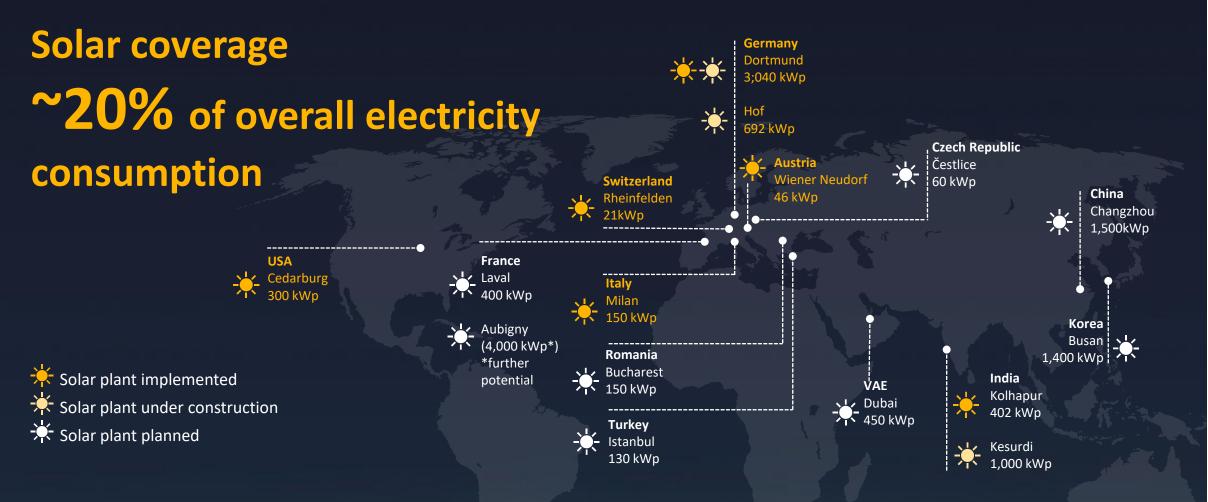

### WORLDWIDE PHOTOVOLTAIC PROJECTS.

## wilo

**HISTORIC HIGH INVESTMENT OF 10.000 KWP.** 