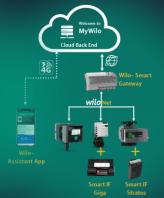

#### PRODUCTS & SERVICES.

**Wilo-Web** including Wilo-Select

Wilo-Rexa SOLID Q with Nexos-Intelligence

Wilo-Stratos MAXO

**Wilo-Assistent** 

150 wilo

Loving Traditions. Living Innovations.

WILO-SMART CONNECT

Digital Customer Self-Services