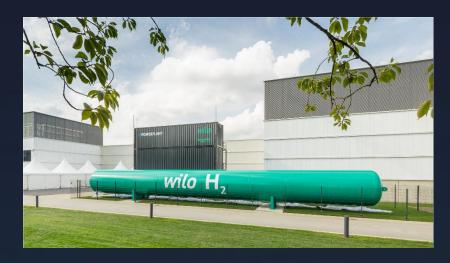

# H<sub>2</sub>POWERPLANT

## H<sub>2</sub>POWERPLANT.

# H<sub>2</sub>POWERPLANT AT THE WILOPARK: SINCE 2022.

Battery: 153kWh

• Elektrolyser: 228 kW

• Fuel cell: 76,5 kW

Tank: 520 kg H<sub>2</sub>