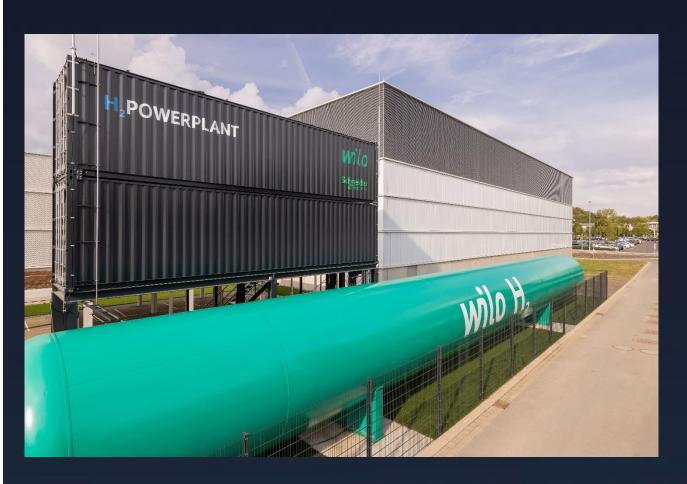

# H<sub>2</sub>POWERPLANT AT THE WILOPARK: SINCE 2022.

Battery: 153kWh

• Elektrolyser: 228 kW

• Fuel cell: 76,5 kW

Tank: 520 kg H<sub>2</sub>